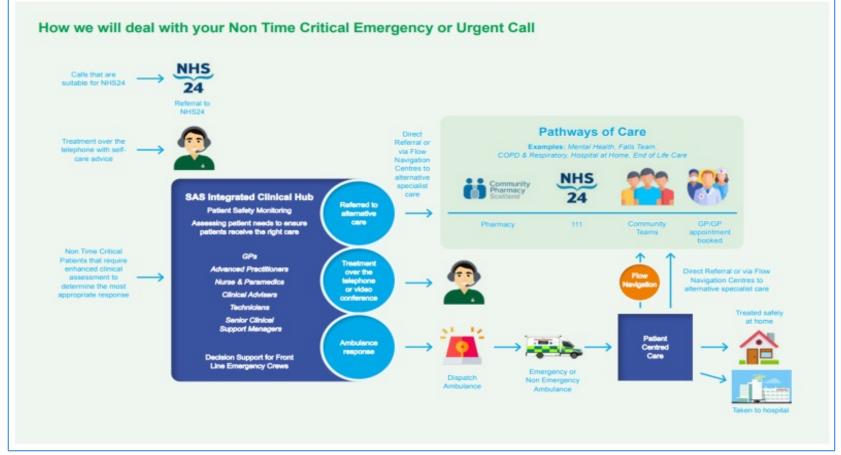

#### **Integrated Clinical Hub**

- Provide clinical oversight to all non-ILT 999 calls pre dispatch
- Multidisciplinary clinical team
  - GP
  - Advanced Practitioners
  - Clinical Advisors (Paramedics / Nurses)
- Remote provision of person-centred care – RM principles
- Remote working / tech enabled
- Positive patient feedback

## SAS clinicians: conveying to referring

- Call Before Convey
  - Flow Navigation Centres senior clinical decision support
  - Local clinical navigation hub?
- Pathways Hub connecting patients with services
  - e.g Alcohol & Drug Partnerships, Social Services, Public Protection
- Real time & preventative impact
- Whole system flow

- Multiple players with interdependencies:
  - -SAS
  - ED / Acute services
  - NHS 24
  - GP OOH (& in hours)
  - Wider primary care and MH teams

- Existing co-ordination activity
- Varied clinical / IT systems
- Challenges in moving patients between partners
- Regional vs Board approaches
- Trust and collaboration