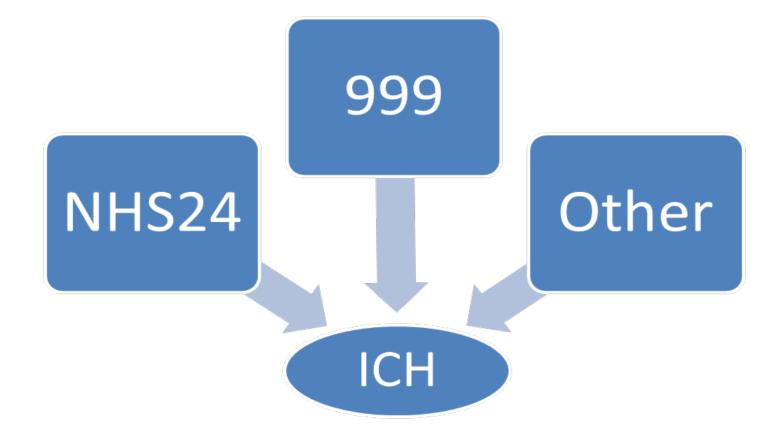

# Scottish Ambulance Service Integrating Urgent Care

Dr Jim Ward, Medical Director, Scottish Ambulance Service

**Event Supporter** 

















#### **Integrated Clinical Hub**





















- Provide clinical oversight to all non-ILT 999 calls pre dispatch
- Multidisciplinary clinical team
  - GP
  - Advanced Practitioners
  - Clinical Advisors (Paramedics / Nurses)
- Remote provision of person-centred care – RM principles
- Remote working / tech enabled
- Positive patient feedback





#### **ICH Inputs**









### **ICH Outputs**

















## SAS clinicians: conveying to referring



- Call Before Convey
  - Flow Navigation Centres senior clinical decision support
  - Local clinical navigation hub?
- Pathways Hub connecting patients with services
  - e.g Alcohol & Drug Partnerships, Social Services, Public Protection
- Real time & preventative impact
- Whole system flow









- Multiple players with interdependencies:
  - -SAS
  - ED / Acute services
  - NHS 24
  - GP OOH (& in hours)
  - Wider primary care and MH teams





















- Existing co-ordination activity
- Varied clinical / IT systems
- Challenges in moving patients between partners
- Regional vs Board approaches
- Trust and collaboration















#### **THANK YOU**