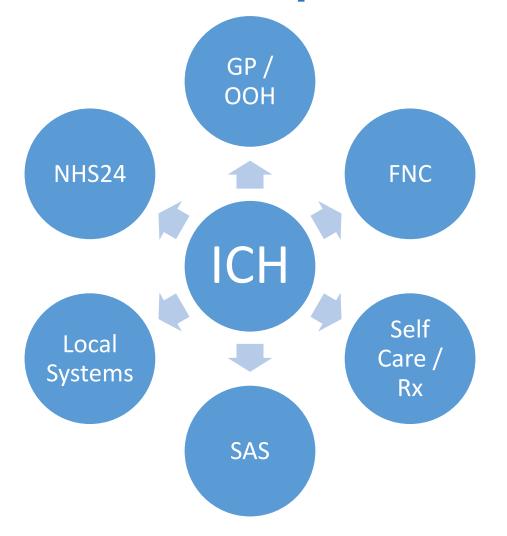

#### **ICH Inputs**

#### **Integrated Clinical Hub**

- Provide clinical oversight to all non-ILT 999 calls pre dispatch
- Multidisciplinary clinical team
  - GP
  - Advanced Practitioners
  - Clinical Advisors (Paramedics / Nurses)
- Remote provision of person-centred care – RM principles
- Remote working / tech enabled
- Positive patient feedback