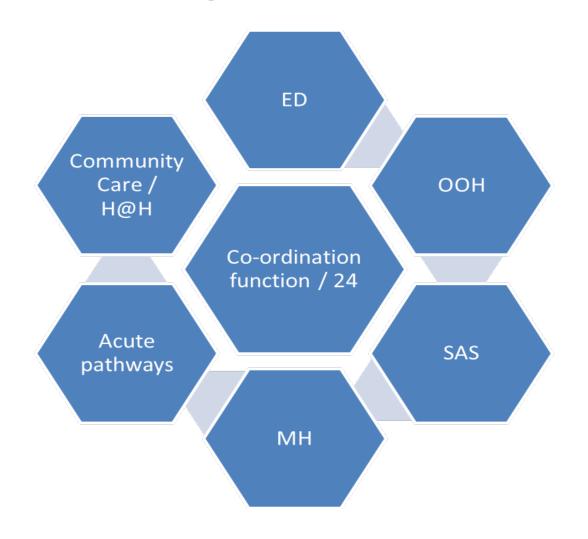

tidisciplinary clinical team
  - GP
  - Advanced Practitioners
  - Clinical Advisors (Paramedics / Nurses)
- Remote provision of person-centred care – RM principles
- Remote working / tech enabled
- Positive patient feedback





#### **ICH Inputs**









### **ICH Outputs**

















## SAS clinicians: conveying to referring



- Call Before Convey
  - Flow Navigation Centres senior clinical decision support
  - Local clinical navigation hub?
- Pathways Hub connecting patients with services
  - e.g Alcohol & Drug Partnerships, Social Services, Public Protection
- Real time & preventative impact
- Whole system flow









- Multiple players with interdependencies:
  - -SAS
  - ED / Acute services
  - NHS 24
  - GP OOH (& in hours)
  - Wider primary care and MH teams





















- Existing co-ordination activity
- Varied clinical / IT systems
- Challenges in moving patients between partners
- Regional vs Board approaches
- Trust and collaboration















#### **THANK YOU**